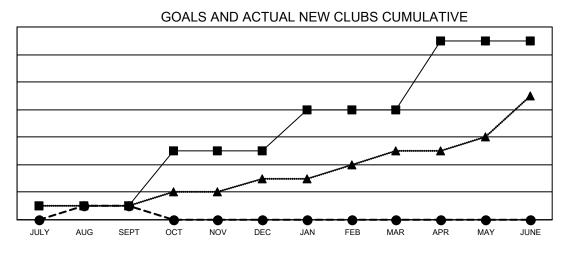

## GAT MONTHLY MEMBERSHIP PROGRESS REPORT

**Multiple District 20** 

Results as of: 9/30/2022

LOCATION: NEW YORK

| Clubs                 |               |           |               | Members               |                           |                         |                                                    |  |
|-----------------------|---------------|-----------|---------------|-----------------------|---------------------------|-------------------------|----------------------------------------------------|--|
| RESULTS FOR 2022-2023 |               |           |               | RESULTS FOR 2022-2023 |                           |                         |                                                    |  |
| QUARTER               | NEW CLUB GOAL | NEW CLUBS | DROPPED CLUBS | QUARTER               | MEMBER GROWTH NET<br>GOAL | MEMBER GROWTH<br>ACTUAL | DROPPED<br>MEMBERS ACTUAL<br>(including transfers) |  |
| JULY/AUG/SEPT         | 1             | 1         | 4             | JULY/AUG/SE           | PT 163                    | 290                     | 307                                                |  |
| OCT/NOV/DEC           | 4             | 0         | 0             | OCT/NOV/DEC           | 255                       | 0                       | 0                                                  |  |
| JAN/FEB/MAR           | 3             | 0         | 0             | JAN/FEB/MAR           | 248                       | 0                       | 0                                                  |  |
| APR/MAY/JUNE          | 5             | 0         | 0             | APR/MAY/JUN           | IE 220                    | 0                       | 0                                                  |  |