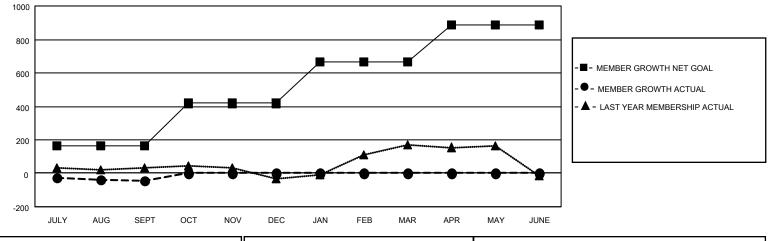

## GAT MONTHLY MEMBERSHIP PROGRESS REPORT

**Multiple District 20** 

Results as of: 9/30/2022

LOCATION: NEW YORK

| Clubs                 |               |           |               | Members               |                           |                         |                                                    |  |
|-----------------------|---------------|-----------|---------------|-----------------------|---------------------------|-------------------------|----------------------------------------------------|--|
| RESULTS FOR 2022-2023 |               |           |               | RESULTS FOR 2022-2023 |                           |                         |                                                    |  |
| QUARTER               | NEW CLUB GOAL | NEW CLUBS | DROPPED CLUBS | QUARTER               | MEMBER GROWTH NET<br>GOAL | MEMBER GROWTH<br>ACTUAL | DROPPED<br>MEMBERS ACTUAL<br>(including transfers) |  |
| JULY/AUG/SEPT         | 1             | 1         | 4             | JULY/AUG/SE           | PT 163                    | 290                     | 307                                                |  |
| OCT/NOV/DEC           | 4             | 0         | 0             | OCT/NOV/DEC           | 255                       | 0                       | 0                                                  |  |
| JAN/FEB/MAR           | 3             | 0         | 0             | JAN/FEB/MAR           | 248                       | 0                       | 0                                                  |  |
| APR/MAY/JUNE          | 5             | 0         | 0             | APR/MAY/JUN           | IE 220                    | 0                       | 0                                                  |  |